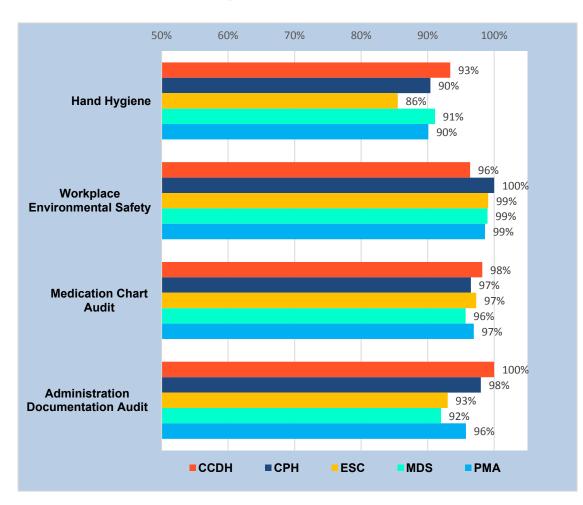

## January – March 2019 Quarter PresMed Australia Audit Results – Group Comparison

| Audit                                | ССДН | СРН  | ESC | MDS | PMA<br>Average |
|--------------------------------------|------|------|-----|-----|----------------|
| Hand Hygiene                         | 93%  | 90%  | 86% | 91% | 90%            |
| Workplace<br>Environmental<br>Safety | 96%  | 100% | 99% | 99% | 99%            |
| Medication Chart                     | 98%  | 97%  | 97% | 96% | 97%            |
| Administration<br>Documentation      | 100% | 98%  | 93% | 92% | 96%            |