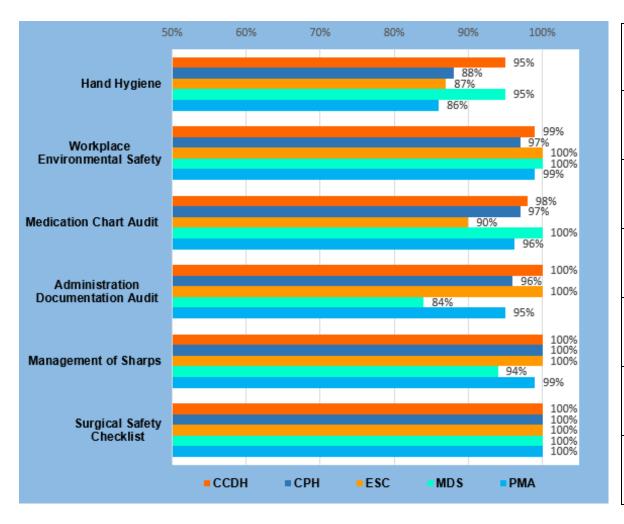

## January - March 2020 Quarter PresMed Australia Audit Results - Group Comparison

| Audit                             | CCDH | СРН  | ESC  | MDS  | PMA<br>Average               |
|-----------------------------------|------|------|------|------|------------------------------|
| Hand Hygiene                      | 95%  | 88%  | 87%  | 95%  | National<br>Benchmark<br>86% |
| Workplace<br>Environmental Safety | 99%  | 97%  | 100% | 100% | 99%                          |
| Medication Chart                  | 98%  | 97%  | 90%  | 100% | 96%                          |
| Administration<br>Documentation   | 100% | 96%  | 100% | 84%  | 95%                          |
| Management of<br>Sharps           | 100% | 100% | 100% | 94%  | 99%                          |
| Surgical Safety<br>Checklist      | 100% | 100% | 100% | 100% | 100%                         |