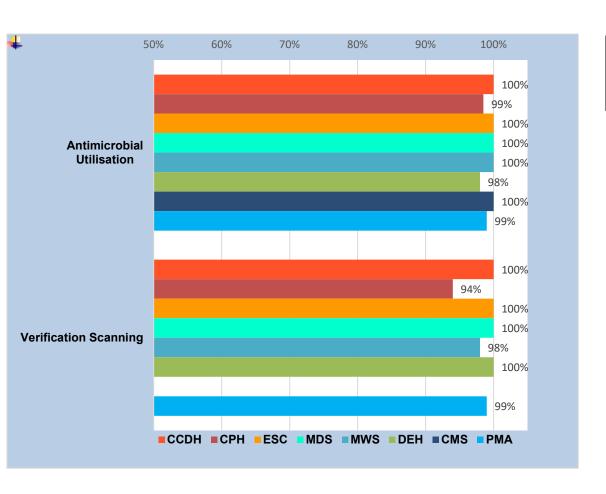

## October – December 2024 Quarter 2 PresMed Australia Audit Results – Group Comparison

| Audit                        | CCDH | СРН   | ESC  | MDS  | MWS  | DEH  | CMS  | РМА |
|------------------------------|------|-------|------|------|------|------|------|-----|
| Antimicrobial<br>Utilisation | 100% | 98.5% | 100% | 100% | 100% | 98%  | 100% | 99% |
| Verification<br>Scanning     | 100% | 94%   | 100% | 100% | 98%  | 100% | N/A  | 99% |