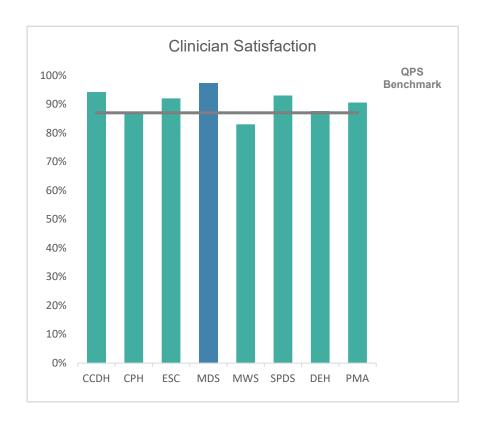

Below are some key highlights from July to September 2023 quarterly results:

## July - September 2023 Results - Group Comparison

|                           | CCDH  | СРН | ESC | MDS   | MWS | SPDS | DEH   | PMA   | QPS<br>Benchmark |
|---------------------------|-------|-----|-----|-------|-----|------|-------|-------|------------------|
| Clinical<br>Records Audit | 94.2% | 87% | 92% | 97.3% | 83% | 93%  | 87.6% | 90.6% | 87%              |